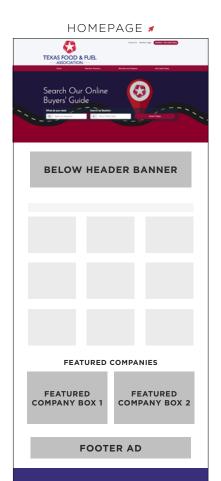

# MEMBER DIRECTORY PAGE \*\* Search Our Online Buyers' Guide MEMBER DIRECTORY SIDEBAR 1 MEMBER DIRECTORY SIDEBAR 2 MEMBER DIRECTORY SIDEBAR 3 FOOTER AD

### **BELOW HEADER BANNER:**

### 1 Available Position with 3 Rotations

This premier position provides your company with top exposure and quality traffic. This position rotates between 3 advertisers that appear on all main pages of the website, including listings. Links to URL of your choosing.

**Dimensions:** 970 pixels x 195 pixels **Cost:** Quarterly: \$1,000 | Annual: \$3,500

### **FEATURED COMPANY BOX:**

### 2 Available Positions

This exclusive position highlights your company right on the homepage, linking directly to your listing page. **Dimensions:** 360 pixels x 500 pixels **Cost:** Quarterly: \$250 | Annual: \$900

### **FOOTER AD:**

### 1 Available Position with 3 Rotations

The footer ad gives your company a presence on every page of the website. This position rotates between 3 advertisers. Links to URL of your choosing.

**Dimensions:** 970 pixels x 90 pixels **Cost:** Quarterly: \$725 | Annual: \$2,500