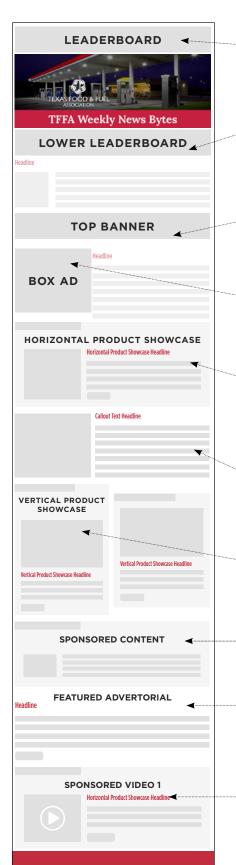

### **LEADERBOARD: 1 AVAILABLE POSITION**

This premier position provides your company with top exposure and quality traffic.

Dimensions: 728p x 90p

Cost: \$1,750

### LOWER LEADERBOARD: 1 AVAILABLE POSITION

The lower leaderboard gives your company a prominent

position right under the association's masthead. **Dimensions:** 580p x 70p

Cost: \$1,550

### **TOP BANNER: 1 AVAILABLE POSITION**

Banner ads allow your company to combine text, colors and graphics into a unique sales message for committed buyers.

Dimensions: 468p x 60p

Cost:\$1,350

### **BOX AD**

This large-format position provides your company with good exposure in the body of the news brief, bringing quality traffic to your website.

Dimensions: 300p x 250p

**Cost:** \$950

### HORIZONTAL PRODUCT SHOWCASE

Showcase your latest product with this placement and include a photo, 5-word headline, 50-word description and link to your site.

**Dimensions:** 275p x 175p

Cost: \$1,050

### **CALLOUT TEXT**

Integrated into the feel of the brief, a callout text ad targets your buying audience with an image, 5-word headline and 25-word description.

**Dimensions:** 125p x 100p

Cost: \$700

### **VERTICAL PRODUCT SHOWCASE**

Showcase your latest product with this placement and include a photo, 5-word headline, 50-word description and link to your site.

**Dimensions:** 300p x 125p

**Cost:** \$850

### SPONSORED CONTENT

5 unique headlines and a logo with max width of 150p.

**Dimensions:** 150p x 100p

Cost: \$1,200

### FEATURED ADVERTORIAL

Feature your best content with this placement and include a 5-7 word headline, 100-word description and link to the article of your choice.

Dimensions: N/A Cost: \$1,200

### **SPONSORED VIDEO 1**

Feature your video content with this placement, including an image, 5-word headline, 50-word description and link to a page hosting the video.

**Dimensions:** 350p x 200p.

File Format: GIF, JPG, PNG. File Size: 30kb

**Cost:** \$1,300